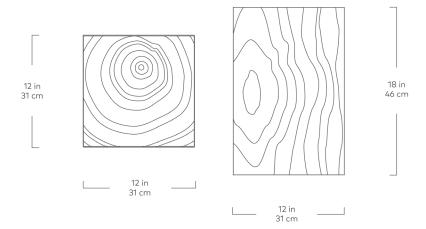

## **Timber Table**

Clear Acrylic

This accent table playfully fuses woodgrain patterns onto a five-sided acrylic box, juxtaposing organic lines with modern materials. The Timber Table is hollow, and can be flipped over to create an elegant storage piece.

## **Timber Table**

- Surfaces are precision-cut, 1/4" clear acrylic.
- Acrylic edges are flame polished for clarity and smooth finish.
- Panels are joined with invisible, UV-cured adhesive.
- Not recommended as a stool.