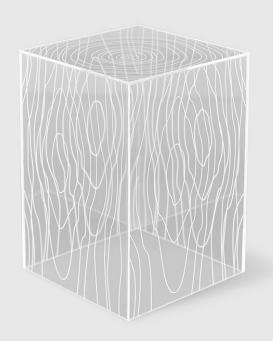

## **Timber Table**

Clear Acrylic

This accent table playfully fuses woodgrain patterns onto a five-sided acrylic box, juxtaposing organic lines with modern materials. The Timber Table is hollow, and can be flipped over to create an elegant storage piece.

## **Timber Table**

- Surfaces are precision-cut, 1/4" clear acrylic.
- Acrylic edges are flame polished for clarity and smooth finish.
- Panels are joined with invisible, UV-cured adhesive.
- Not recommended as a stool.